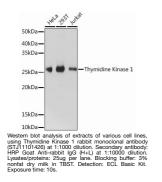

## Anti-TK1 antibody [ARC0719] (STJ11101426) STJ11101426

## **GENERAL INFORMATION**

 Product Type
 Primary antibodies

 Short Description
 Rabbit monoclonal antibody anti-Thymidine Kinase 1 is suitable for use in Western Blot.

 Applications
 WB

 Host/Source
 Rabbit

 Reactivity
 Human

## **PRODUCT PROPERTIES**

 Clonality
 Monoclonal

 Clone ID
 ARC0719

 Concentration
 Unconjugated

 Purification
 MB 1:500-1:2000

 Formulation
 PBS containing 0.02% Sodium Azide, 0.05% BSA, 50% Glycerol, pH7.3.

 Isotype
 IgG

 Storage Instruction
 Store in a freezer at-20°C and avoid freeze-thaw cycles.

## **TARGET INFORMATION**

Gene ID 7083 Gene Symbol TK1 Uniprot ID KITH\_HUMAN Immunogen Region Specificity Immunogen Sequence



This product is suitable for in-vitro studies under the RESEARCH USE ONLY [RUO] licence. This product must not be used as for diagnostic or other medical purposes. St John's Laboratory Ltd, Knowledge Dock Business Centre, University Way, London, E16 2RD | Tel: 0208 223 3081