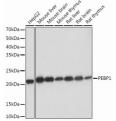

P1 antibody [ARC0704] (STJ11101419)

## **GENERAL INFORMATION**

Product Type Primary antibodies

**Short Description** Rabbit monoclonal antibody anti-PEBP1 is suitable for use in Western Blot.

Applications WB Host/Source Rabbit

Reactivity Human, Mouse, Rat

## **PRODUCT PROPERTIES**

Clonality Monoclonal Clone ID ARC0704

Concentration

Conjugation Unconjugated Purification Affinity purification Dilution Range WB 1:500-1:2000

Formulation PBS containing 0.02% Sodium Azide, 0.05% BSA, 50% Glycerol, pH7.3.

**Isotype** IgG

Storage Instruction Store in a freezer at-20°C and avoid freeze-thaw cycles.

## **TARGET INFORMATION**

Gene ID 5037 Gene Symbol PEBP1 Uniprot ID PEBP1\_HUMAN

Immunogen A synthesized peptide derived from human PEBP1

Immunogen Region Specificity Immunogen Sequence