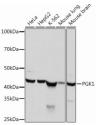

## **TARGET INFORMATION**

Gene ID 5230 Gene Symbol PGK1 Uniprot ID PGK1\_HUMAN

Immunogen A synthesized peptide derived from human PGK1
Immunogen Region
Specificity
Immunogen Sequence

Western blot analysis of extracts of various cell lines using PGK1 rabbit monoclonal antibody (STJ11101171 at 1:1000 dilution. Secondary antibody: HRP Goat Antirabbit IgG (H+L) at 1:10000 dilution. Lysates/proteins 25ug per lane. Blocking buffer: 3% nonfat dry milk ir