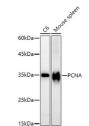

## **GENERAL INFORMATION**

Product Type Primary antibodies

Short Description Rabbit monoclonal antibody anti-PCNA is suitable for use in Western Blot, Immunohistochemistry, Immunofluorescence and

Immunoprecipitation.