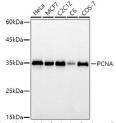

## **GENERAL INFORMATION**

Product Type Primary antibodies

Short Description Rabbit monoclonal antibody anti-PCNA is suitable for use in Western Blot, Immunohistochemistry, Immunofluorescence and

Immunoprecipitation.