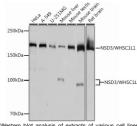

## **TARGET INFORMATION**

Gene ID 54904
Gene Symbol NSD3
Uniprot ID NSD3\_HUMAN

Immunogen A synthesized peptide derived from human NSD3/WHSC1L1
Immunogen Region
Specificity
Immunogen Sequence

Western blot analysis of extracts of various cell lines using NSD3/WHSC1L1 rabbit monoclonal antibod (STJ11101410) at 1:1000 dilution. Secondary antibody HRP Goat Anti-rabbit IgG (H+L) at 1:10000 dilution Lysates/proteins: 25up per lane. Blocking buffer: 3% nonfat dry milk in TBST. Detection: ECL Basic Kit Exposure time: 3s.