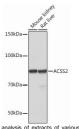

## Anti-ACSS2 antibody [ARC0690] (STJ11101408)

## **GENERAL INFORMATION**

Product Type Primary antibodies

Short Description Rabbit monoclonal antibody anti-ACSS2 is suitable for use in Western Blot.

Applications WB Host/Source Rabbit

Reactivity Human, Mouse, Rat