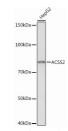

## Anti-ACSS2 antibody [ARC0690] (STJ11101408)

## **GENERAL INFORMATION**

Product Type Primary antibodies

Short Description Rabbit monoclonal antibody anti-ACSS2 is suitable for use in Western Blot.

Applications WB Host/Source Rabbit

Reactivity Human, Mouse, Rat