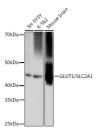

## Anti-SLC2A1 antibody [ARC0304] (STJ11101397)

## **GENERAL INFORMATION**

Product Type Primary antibodies

**Short Description** Rabbit monoclonal antibody anti-GLUT1 is suitable for use in Western Blot.

Applications WB Host/Source Rabbit

Reactivity Human, Mouse, Rat

## **PRODUCT PROPERTIES**

Clonality Monoclonal Clone ID ARC0304

Concentration

Conjugation Unconjugated Purification Affinity purification Dilution Range WB 1:500-1:2000

Formulation PBS containing 0.02% Sodium Azide, 0.05% BSA, 50% Glycerol, pH7.3.