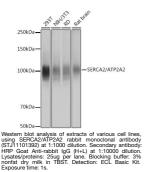

## **GENERAL INFORMATION**

 Product Type
 Primary antibodies

 Short Description
 Rabbit monoclonal antibody anti-SERCA2 is suitable for use in Western Blot and Immunoprecipitation.

 Applications
 WB, IP

 Reactivity
 Human, Mouse, Rat

## **PRODUCT PROPERTIES**

 Clonality
 Monoclonal

 Clone ID
 ARC0679

 Concentration
 Unconjugated

 Purification
 Affinity purification

 Dilution Rame
 WB 1:500-1:2000

 IP 1:50-1:200
 IP 5:50-1:200

 IP 5:50-1:200
 IP 5:50-1:200