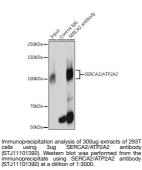

## **GENERAL INFORMATION**

 Product Type
 Primary antibodies

 Short Description
 Rabbit monoclonal antibody anti-SERCA2 is suitable for use in Western Blot and Immunoprecipitation.

 Applications
 WB, IP

 Reactivity
 Human, Mouse, Rat

## **PRODUCT PROPERTIES**

 Clonality
 Monoclonal

 Clone ID
 ARC0679

 Concentration
 Unconjugated

 Purification
 Affinity purification

 Dilution Rame
 WB 1:500-1:2000

 IP 1:50-1:200
 IP 5:50-1:200

 IP 5:50-1:200
 IP 5:50-1:200