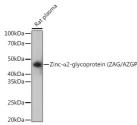

## **GENERAL INFORMATION**

Product Type Primary antibodies

Short Description Rabbit monoclonal antibody anti-ZA2G/AZGP1 is suitable for use in Western Blot and Immunohistochemistry.

Applications WB, IHC Host/Source Rabbit Reactivity Human, Rat

## **PRODUCT PROPERTIES**

Clonality Monoclonal Clone ID ARC0673

Concentration

Conjugation Unconjugated Purification Affinity purification Dilution Range WB 1:500-1:2000 IHC 1:50-1:200

Formulation PBS containing 0.02% Sodium Azide, 0.05% BSA, 50% Glycerol, pH7.3.