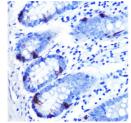

## **GENERAL INFORMATION**

Product Type Primary antibodies

Short Description Rabbit monoclonal antibody anti-ZA2G/AZGP1 is suitable for use in Western Blot and Immunohistochemistry.

Applications WB, IHC Host/Source Rabbit Reactivity Human, Rat

## **PRODUCT PROPERTIES**

Clonality Monoclonal Clone ID ARC0673

Concentration

Conjugation Unconjugated Purification Affinity purification Dilution Range WB 1:500-1:2000 IHC 1:50-1:200

Formulation PBS containing 0.02% Sodium Azide, 0.05% BSA, 50% Glycerol, pH7.3.