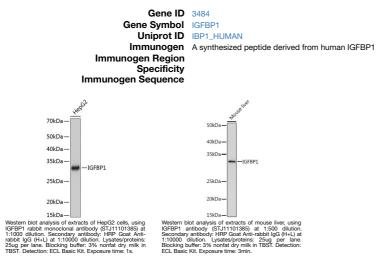

## **GENERAL INFORMATION**

Applications WB Host/Source Rabbit Reactivity Human, Mouse

Product Type Primary antibodies Short Description Rabbit monoclonal antibody anti-IGFBP1 is suitable for use in Western Blot.

## **PRODUCT PROPERTIES**

| Clonality           | Monoclonal                                                         |
|---------------------|--------------------------------------------------------------------|
| Clone ID            | ARC0671                                                            |
| Concentration       |                                                                    |
| Conjugation         | Unconjugated                                                       |
| Purification        | Affinity purification                                              |
| Dilution Range      | WB 1:500-1:2000                                                    |
| Formulation         | PBS containing 0.02% Sodium Azide, 0.05% BSA, 50% Glycerol, pH7.3. |
| Isotype             | lgG                                                                |
| Storage Instruction | Store in a freezer at-20°C and avoid freeze-thaw cycles.           |