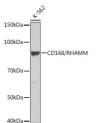

## **GENERAL INFORMATION**

Product Type Primary antibodies

Short Description Rabbit monoclonal antibody anti-CD168 is suitable for use in Western Blot and Immunohistochemistry.

Applications WB, IHC Host/Source Rabbit Reactivity Human, Mouse

## **PRODUCT PROPERTIES**

Clonality Monoclonal Clone ID ARC0667

Concentration

Conjugation Unconjugated Purification Affinity purification Dilution Range WB 1:500-1:2000

IHC 1:50-1:200

Formulation PBS containing 0.02% Sodium Azide, 0.05% BSA, 50% Glycerol, pH7.3.

## **TARGET INFORMATION**

Gene ID 3161 Gene Symbol HMMR

Uniprot ID HMMR\_HUMAN

Immunogen Region Specificity Immunogen Sequence

Immunogen A synthesized peptide derived from human CD168/RHAMM