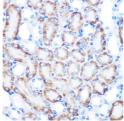

## **GENERAL INFORMATION**

Product Type Primary antibodies

Short Description Rabbit monoclonal antibody anti-CD168 is suitable for use in Western Blot and Immunohistochemistry.

Applications WB, IHC Host/Source Rabbit Reactivity Human, Mouse

## **PRODUCT PROPERTIES**

Clonality Monoclonal Clone ID ARC0667

Concentration

Conjugation Unconjugated Purification Affinity purification Dilution Range WB 1:500-1:2000

IHC 1:50-1:200

Formulation PBS containing 0.02% Sodium Azide, 0.05% BSA, 50% Glycerol, pH7.3.