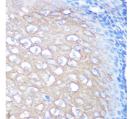

## **GENERAL INFORMATION**

Product Type Primary antibodies

Short Description Rabbit monoclonal antibody anti-CD168 is suitable for use in Western Blot and Immunohistochemistry.

Applications WB, IHC Host/Source Rabbit Reactivity Human, Mouse

## **PRODUCT PROPERTIES**

Clonality Monoclonal Clone ID ARC0667

Concentration

Conjugation Unconjugated Purification Affinity purification Dilution Range WB 1:500-1:2000

IHC 1:50-1:200

Formulation PBS containing 0.02% Sodium Azide, 0.05% BSA, 50% Glycerol, pH7.3.