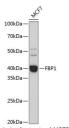

## Anti-FBP1 antibody [ARC0664] (STJ11101382)

## **GENERAL INFORMATION**

Product Type Primary antibodies

Short Description Rabbit monoclonal antibody anti-FBP1 is suitable for use in Western Blot, Immunohistochemistry and Immunofluorescence.

Applications WB, IHC, IF Host/Source Rabbit

## **PRODUCT PROPERTIES**

Clonality Monoclonal Clone ID ARC0664

Concentration

Conjugation Unconjugated Purification Affinity purification Dilution Range WB 1:500-1:2000 IHC 1:50-1:200

IF 1:50-1:200

Formulation PBS containing 0.02% Sodium Azide, 0.05% BSA, 50% Glycerol, pH7.3.