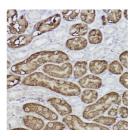

## Anti-FBP1 antibody [ARC0664] (STJ11101382)

## **GENERAL INFORMATION**

Product Type Primary antibodies

Short Description Rabbit monoclonal antibody anti-FBP1 is suitable for use in Western Blot, Immunohistochemistry and Immunofluorescence.

Applications WB, IHC, IF Host/Source Rabbit