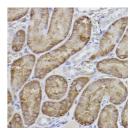

## Anti-FBP1 antibody [ARC0664] (STJ11101382)

## **GENERAL INFORMATION**

Product Type Primary antibodies

Short Description Rabbit monoclonal antibody anti-FBP1 is suitable for use in Western Blot, Immunohistochemistry and Immunofluorescence.

Applications WB, IHC, IF Host/Source Rabbit