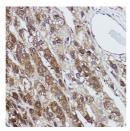

## Anti-FBP1 antibody [ARC0664] (STJ11101382)

## **GENERAL INFORMATION**

Product Type Primary antibodies

Short Description Rabbit monoclonal antibody anti-FBP1 is suitable for use in Western Blot, Immunohistochemistry and Immunofluorescence.

Applications WB, IHC, IF Host/Source Rabbit