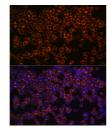

## Anti-IFNGR1 antibody [ARC0662] (STJ11101380)

## **GENERAL INFORMATION**

Product Type Primary antibodies

Short Description Rabbit monoclonal antibody anti-IFNGR1 is suitable for use in Western Blot and Immunofluorescence.

Applications WB, IF Host/Source Rabbit

## **PRODUCT PROPERTIES**

Clone ID Monoclonal ARC0662

Concentration

Conjugation Unconjugated Purification Affinity purification Dilution Range WB 1:500-1:2000

IF 1:50-1:200

Formulation PBS containing 0.02% Sodium Azide, 0.05% BSA, 50% Glycerol, pH7.3.