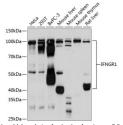

## Anti-IFNGR1 antibody [ARC0662] (STJ11101380)

## **GENERAL INFORMATION**

Product Type Primary antibodies

Short Description Rabbit monoclonal antibody anti-IFNGR1 is suitable for use in Western Blot and Immunofluorescence.

Applications WB, IF Host/Source Rabbit

## **PRODUCT PROPERTIES**

Clone ID Monoclonal ARC0662

Concentration

Conjugation Unconjugated Purification Affinity purification Dilution Range WB 1:500-1:2000

IF 1:50-1:200

Formulation PBS containing 0.02% Sodium Azide, 0.05% BSA, 50% Glycerol, pH7.3.