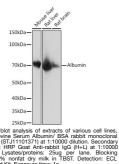

## **GENERAL INFORMATION**

 Product Type
 Primary antibodies

 Short Description
 Rabbit monoclonal antibody anti-Albumin is suitable for use in Western Blot.

 Applications
 WB

 Host/Source
 Reactivity

 Human, Mouse, Rat, Cow

## **TARGET INFORMATION**

Gene ID Gene Symbol Uniprot ID Immunogen Immunogen Region Specificity Immunogen Sequence

Immunogen A synthesized peptide derived from Bovine Serum Albumin/BSA ogen Region Specificity