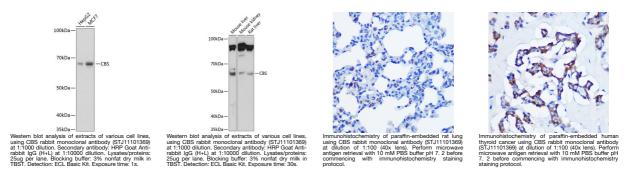

## Anti-CBS antibody [ARC0643] (STJ11101369) STJ11101369

## **GENERAL INFORMATION**

 Product Type
 Primary antibodies

 Short Description
 Rabbit monoclonal antibody anti-CBS is suitable for use in Western Blot, Immunohistochemistry and Immunofluorescence.

 Applications
 WB, IHC, IF

## **TARGET INFORMATION**

Gene ID 102724560/875 Gene Symbol CBS Uniprot ID CBS\_HUMAN Immunogen A synthesized peptide derived from human CBS Immunogen Region Specificity Immunogen Sequence

This product is suitable for in-vitro studies under the RESEARCH USE ONLY [RUO] licence. This product must not be used as for diagnostic or other medical purposes. St John's Laboratory Ltd, Knowledge Dock Business Centre, University Way, London, E16 2RD | Tel: 0208 223 3081