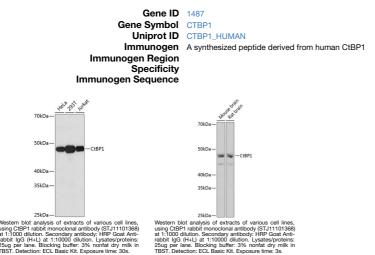

## **PRODUCT PROPERTIES**

| Clonality           | Monoclonal                                                         |
|---------------------|--------------------------------------------------------------------|
| Clone ID            | ARC0642                                                            |
| Concentration       |                                                                    |
| Conjugation         | Unconjugated                                                       |
| Purification        | Affinity purification                                              |
| Dilution Range      | WB 1:500-1:2000                                                    |
| Formulation         | PBS containing 0.02% Sodium Azide, 0.05% BSA, 50% Glycerol, pH7.3. |
| Isotype             | lgG                                                                |
| Storage Instruction | Store in a freezer at-20°C and avoid freeze-thaw cycles.           |