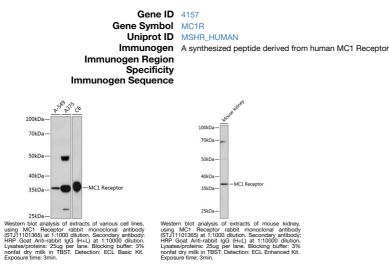

## Anti-MC1R antibody [ARC0638] (STJ11101365) STJ11101365

## **GENERAL INFORMATION**

 Product Type
 Primary antibodies

 Short Description
 Rabbit monoclonal antibody anti-MC1 Receptor is suitable for use in Western Blot.

 Applications
 WB

 Host/Source
 Rabbit

 Reactivity
 Human, Mouse, Rat

## **PRODUCT PROPERTIES**

| Clonality           | Monoclonal                                                         |
|---------------------|--------------------------------------------------------------------|
| Clone ID            | ARC0638                                                            |
| Concentration       |                                                                    |
| Conjugation         | Unconjugated                                                       |
| Purification        | Affinity purification                                              |
| Dilution Range      | WB 1:500-1:2000                                                    |
| Formulation         | PBS containing 0.02% Sodium Azide, 0.05% BSA, 50% Glycerol, pH7.3. |
| Isotype             | IgG                                                                |
| Storage Instruction | Store in a freezer at-20°C and avoid freeze-thaw cycles.           |