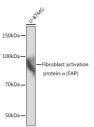

## Anti-FAP antibody [ARC0634] (STJ11101362)

## **GENERAL INFORMATION**

Product Type Primary antibodies

Short Description Rabbit monoclonal antibody anti-FAP1 is suitable for use in Western Blot.

Applications WB Host/Source Rabbit Reactivity Human

## **PRODUCT PROPERTIES**

Clone ID ARC0634

Concentration

Conjugation Unconjugated Purification Affinity purification Dilution Range WB 1:500-1:2000

Formulation PBS containing 0.02% Sodium Azide, 0.05% BSA, 50% Glycerol, pH7.3.