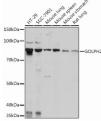

## Anti-GOLM1 antibody [ARC0697] (STJ11101354)

## **GENERAL INFORMATION**

Product Type Primary antibodies

**Short Description** Rabbit monoclonal antibody anti-GOLPH2 is suitable for use in Western Blot.

Applications WB Host/Source Rabbit

Reactivity Human, Mouse, Rat

## **PRODUCT PROPERTIES**

Clonality Monoclonal Clone ID ARC0697 Concentration

Conjugation Unconjugated Purification Affinity purification Dilution Range WB 1:500-1:2000

Formulation PBS containing 0.02% Sodium Azide, 0.05% BSA, 50% Glycerol, pH7.3.