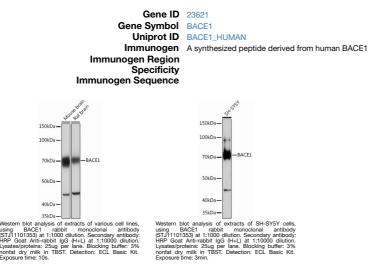

## Anti-BACE1 antibody [ARC0696] (STJ11101353) STJ11101353

## **GENERAL INFORMATION**

Product Type Primary antibodies Applications WB Host/Source Rabbit Reactivity Human, Mouse, Rat

Short Description Rabbit monoclonal antibody anti-BACE1 is suitable for use in Western Blot.

## **PRODUCT PROPERTIES**

| Clonality           | Monoclonal                                                         |
|---------------------|--------------------------------------------------------------------|
| Clone ID            | ARC0696                                                            |
| Concentration       |                                                                    |
| Conjugation         | Unconjugated                                                       |
| Purification        | Affinity purification                                              |
| Dilution Range      | WB 1:500-1:2000                                                    |
| Formulation         | PBS containing 0.02% Sodium Azide, 0.05% BSA, 50% Glycerol, pH7.3. |
| Isotype             | IgG                                                                |
| Storage Instruction | Store in a freezer at-20°C and avoid freeze-thaw cycles.           |