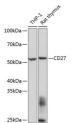

## **GENERAL INFORMATION**

Product Type Primary antibodies

Short Description Rabbit monoclonal antibody anti-CD27 is suitable for use in Western Blot and Immunofluorescence.

Applications WB, IF Host/Source Rabbit Reactivity Human, Rat

## **PRODUCT PROPERTIES**

Clonality Monoclonal Clone ID ARC0625

Concentration

Conjugation Unconjugated Purification Affinity purification Dilution Range WB 1:500-1:2000 IF 1:50-1:200

Formulation PBS containing 0.02% Sodium Azide, 0.05% BSA, 50% Glycerol, pH7.3.