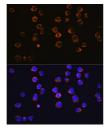

## **GENERAL INFORMATION**

Product Type Primary antibodies

Short Description Rabbit monoclonal antibody anti-CD27 is suitable for use in Western Blot and Immunofluorescence.

Applications WB, IF Host/Source Rabbit Reactivity Human, Rat

## **PRODUCT PROPERTIES**

Clonality Monoclonal Clone ID ARC0625

Concentration

Conjugation Unconjugated Purification Affinity purification Dilution Range WB 1:500-1:2000 IF 1:50-1:200

Formulation PBS containing 0.02% Sodium Azide, 0.05% BSA, 50% Glycerol, pH7.3.