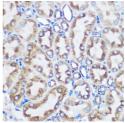

## **GENERAL INFORMATION**

Product Type Primary antibodies

Short Description Rabbit monoclonal antibody anti-LOX is suitable for use in Western Blot and Immunohistochemistry.

Applications WB, IHC Host/Source Rabbit