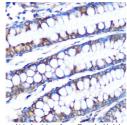

## **GENERAL INFORMATION**

Product Type Primary antibodies

Short Description Rabbit monoclonal antibody anti-LOX is suitable for use in Western Blot and Immunohistochemistry.

Applications WB, IHC Host/Source Rabbit