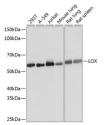

## **TARGET INFORMATION**

Gene ID 4015 Gene Symbol LOX

Uniprot ID LYOX\_HUMAN

Immunogen Region Specificity Immunogen Sequence

Immunogen A synthesized peptide derived from human LOX

ipitation analysis of 300ug extracts of using 3ug LOX antibody (STJ11101349), blot was performed from the ipitate using LOX antibody (STJ11101349)