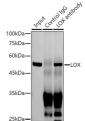

## **TARGET INFORMATION**

Gene ID 4015 Gene Symbol LOX

Uniprot ID LYOX\_HUMAN

Immunogen Region Specificity Immunogen Sequence

Immunogen A synthesized peptide derived from human LOX

ipitation analysis of 300ug extracts of using 3ug LOX antibody (STJ11101349), blot was performed from the ipitate using LOX antibody (STJ11101349)