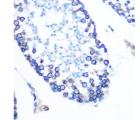

munchistochemistry of parafin-embedded mouse stis using Lamin B1 rabbit monoclonal antibody 111101346) at dilution of 1:100 (40x lens). Perform icrowave antigen retrieval with 10 mM PBS buffer pH 2. before commencing with immunchistochemistry