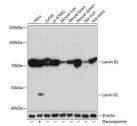

## **TARGET INFORMATION**

Gene ID 4001 Gene Symbol LMNB1 Uniprot ID LMNB1\_HUMAN Immunogen Region Specificity Immunogen Sequence

Mestern blot analysis of extracts of various cell lines, sing Lamin B1 rabbit monoclonal antibody: STJ11101346) at 1:1000 dilution. Secondary antibody: HRP Goat Anti-rabbit IgG (H+L) at 1:10000 dilution. ysates/proteins: 25ug per Jane. Blocking buffer: 3% nonfat dry milk in TBST. Detection: ECL Basic Kit. znogure time: 10s.