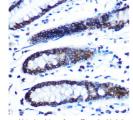

Immunohistochemistry of paraffin-embedded huma colon using Lamin B1 rabbit monoclonal antibod (STJ11101346) at dilution of 1:100 (40x lens). Perform microwave antigen retrieval with 10 mM PBS buffer pl 7. 2 before commencing with immunohistochemistr staining protocol.