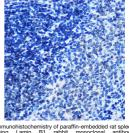

Immunofisitochemistry of paraim-entredoed rat speelen using Lamin B1 rabbit monoclonal artibody (STJ11101346) at dilution of 1:100 (40x lens). Perform microwave antigen retrieval with 10 mM PBS buffer pH 7. 2 before commencing with immunohistochemistry staining protocol.