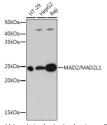

## Anti-MAD2L1 antibody [ARC0603] (STJ11101336)

## **GENERAL INFORMATION**

Product Type Primary antibodies

Short Description Rabbit monoclonal antibody anti-Mad2L1 is suitable for use in Western Blot and Immunohistochemistry.

Applications WB, IHC Host/Source Rabbit

## **PRODUCT PROPERTIES**

Clonality Monoclonal Clone ID ARC0603

Concentration

Conjugation Unconjugated Purification Affinity purification Dilution Range WB 1:500-1:2000 IHC 1:50-1:200

Formulation PBS containing 0.02% Sodium Azide, 0.05% BSA, 50% Glycerol, pH7.3.