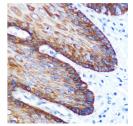

## **GENERAL INFORMATION**

Product Type Primary antibodies

Short Description Rabbit monoclonal antibody anti-GM130 is suitable for use in Western Blot, Immunohistochemistry and

Immunofluorescence.

Applications WB, IHC, IF Host/Source Rabbit