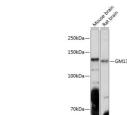

## **GENERAL INFORMATION**

Product Type Primary antibodies

Short Description Rabbit monoclonal antibody anti-GM130 is suitable for use in Western Blot, Immunohistochemistry and

Immunofluorescence.

Applications WB, IHC, IF Host/Source Rabbit

## **TARGET INFORMATION**

Gene ID 2801 Gene Symbol GOLGA2 Uniprot ID GOGA2\_HUMAN

**Immunogen** A synthesized peptide derived from human GM130

Immunogen Region Specificity Immunogen

Sequence