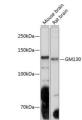

## **GENERAL INFORMATION**

Product Type Primary antibodies

Short Description Rabbit monoclonal antibody anti-GM130 is suitable for use in Western Blot, Immunohistochemistry and

Immunofluorescence.

Applications WB, IHC, IF Host/Source Rabbit

## **TARGET INFORMATION**

Gene ID 2801 Gene Symbol GOLGA2 Uniprot ID GOGA2\_HUMAN

**Immunogen** A synthesized peptide derived from human GM130

Immunogen Region Specificity Immunogen

Sequence