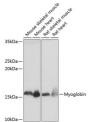

## **GENERAL INFORMATION**

Product Type Primary antibodies

Short Description Rabbit monoclonal antibody anti-Myoglobin is suitable for use in Western Blot and Immunohistochemistry.

Applications WB, IHC Host/Source Rabbit Reactivity Mouse, Rat