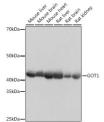

## **GENERAL INFORMATION**

Product Type Primary antibodies

Short Description Rabbit monoclonal antibody anti-GOT1 is suitable for use in Western Blot, Immunohistochemistry and Immunofluorescence.

Applications WB, IHC, IF Host/Source Rabbit

## **PRODUCT PROPERTIES**

Clonality Monoclonal Clone ID ARC0579

Concentration

Conjugation Unconjugated Purification Affinity purification Dilution Range WB 1:500-1:2000 IHC 1:50-1:200

IF 1:50-1:200

Formulation PBS containing 0.02% Sodium Azide, 0.05% BSA, 50% Glycerol, pH7.3.