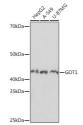

## **GENERAL INFORMATION**

Product Type Primary antibodies

Short Description Rabbit monoclonal antibody anti-GOT1 is suitable for use in Western Blot, Immunohistochemistry and Immunofluorescence.

Applications WB, IHC, IF Host/Source Rabbit

## **PRODUCT PROPERTIES**

Clonality Monoclonal Clone ID ARC0579

Concentration

Conjugation Unconjugated Purification Affinity purification Dilution Range WB 1:500-1:2000 IHC 1:50-1:200

IF 1:50-1:200

Formulation PBS containing 0.02% Sodium Azide, 0.05% BSA, 50% Glycerol, pH7.3.