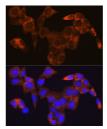

## **GENERAL INFORMATION**

Product Type Primary antibodies

Short Description Rabbit monoclonal antibody anti-GOT1 is suitable for use in Western Blot, Immunohistochemistry and Immunofluorescence.

Applications WB, IHC, IF Host/Source Rabbit