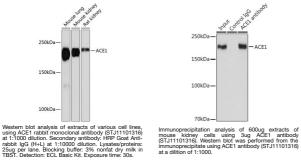

## **GENERAL INFORMATION**

 Product Type
 Primary antibodies

 Short Description
 Rabbit monoclonal antibody anti-ACE1 is suitable for use in Western Blot and Immunoprecipitation.

 Applications
 WB, IP

 Host/Source
 Rabbit

## **PRODUCT PROPERTIES**

 Clonality
 Monoclonal

 Clone ID
 AR0577

 Concentration
 Unconjugated

 Purification
 Affinity purification

 Dilution Range
 WB 1:500-1:2000

 IP 1:50-1:200
 IP 1:50-1:200

 Formulation
 PBS containing 0.02% Sodium Azide, 0.05% BSA, 50% Glycerol, pH7.3.