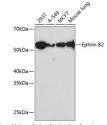

## Anti-EFNB2 antibody [ARC0576] (STJ11101315)

## **GENERAL INFORMATION**

Product Type Primary antibodies

Short Description Rabbit monoclonal antibody anti-Ephrin B2 is suitable for use in Western Blot and Immunohistochemistry.

Applications WB, IHC Host/Source Rabbit

## **TARGET INFORMATION**

Gene ID 1948 Gene Symbol EFNB2 Uniprot ID EFNB2\_HUMAN

**Immunogen** A synthesized peptide derived from human Ephrin B2

Immunogen Region Specificity Immunogen Sequence