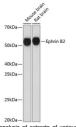

## Anti-EFNB2 antibody [ARC0576] (STJ11101315)

## **GENERAL INFORMATION**

Product Type Primary antibodies

Short Description Rabbit monoclonal antibody anti-Ephrin B2 is suitable for use in Western Blot and Immunohistochemistry.

Applications WB, IHC Host/Source Rabbit

## **TARGET INFORMATION**

Gene ID 1948 Gene Symbol EFNB2 Uniprot ID EFNB2\_HUMAN

**Immunogen** A synthesized peptide derived from human Ephrin B2

Immunogen Region Specificity Immunogen Sequence