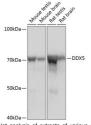

## Anti-DDX5 antibody [ARC0575] (STJ11101314)

## **GENERAL INFORMATION**

Product Type Primary antibodies

Short Description Rabbit monoclonal antibody anti-DDX5 is suitable for use in Western Blot, Immunohistochemistry, Immunofluorescence and

Immunoprecipitation.

Applications WB, IHC, IF, IP Host/Source Rabbit

Reactivity Human, Mouse, Rat

## **PRODUCT PROPERTIES**

Clonality Monoclonal Clone ID ARC0575

Concentration

Conjugation Unconjugated
Purification Affinity purification Dilution Range WB 1:500-1:2000

IHC 1:50-1:200 IF 1:50-1:200 IP 1:50-1:200