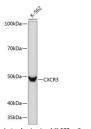

## Anti-CXCR3 antibody [ARC0570] (STJ11101310)

## **GENERAL INFORMATION**

Product Type Primary antibodies

Short Description Rabbit monoclonal antibody anti-CXCR3 is suitable for use in Western Blot and Immunofluorescence.

Applications WB, IF Host/Source Rabbit

## **PRODUCT PROPERTIES**

Clonality Monoclonal Clone ID ARC0570

Concentration

Conjugation Unconjugated Purification Affinity purification Dilution Range WB 1:500-1:2000

IF 1:50-1:200

Formulation PBS containing 0.02% Sodium Azide, 0.05% BSA, 50% Glycerol, pH7.3.