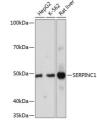

## Anti-SERPINC1 antibody [ARC0559] (STJ11101304)

## **GENERAL INFORMATION**

Product Type Primary antibodies

Short Description Rabbit monoclonal antibody anti-SERPINC1 is suitable for use in Western Blot and Immunohistochemistry.

Applications WB, IHC Host/Source Rabbit

Reactivity Human, Mouse, Rat