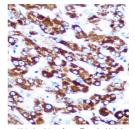

## Anti-SERPINC1 antibody [ARC0559] (STJ11101304)

## **GENERAL INFORMATION**

Product Type Primary antibodies

Short Description Rabbit monoclonal antibody anti-SERPINC1 is suitable for use in Western Blot and Immunohistochemistry.

Applications WB, IHC Host/Source Rabbit

Reactivity Human, Mouse, Rat