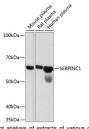

## Anti-SERPINC1 antibody [ARC0559] (STJ11101304)

## **GENERAL INFORMATION**

Product Type Primary antibodies

Short Description Rabbit monoclonal antibody anti-SERPINC1 is suitable for use in Western Blot and Immunohistochemistry.

Applications WB, IHC Host/Source Rabbit

Reactivity Human, Mouse, Rat