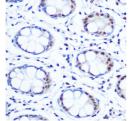

## **GENERAL INFORMATION**

Product Type Primary antibodies

Short Description Rabbit monoclonal antibody anti-APE1 is suitable for use in Western Blot and Immunohistochemistry.

Applications WB, IHC Host/Source Rabbit

## **PRODUCT PROPERTIES**

Clonality Monoclonal Clone ID ARC0556

Concentration

Conjugation Unconjugated Purification Affinity purification Dilution Range WB 1:500-1:2000

IHC 1:50-1:200

Formulation PBS containing 0.02% Sodium Azide, 0.05% BSA, 50% Glycerol, pH7.3.