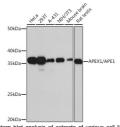

## **GENERAL INFORMATION**

Product Type Primary antibodies

Short Description Rabbit monoclonal antibody anti-APE1 is suitable for use in Western Blot and Immunohistochemistry.

Applications WB, IHC Host/Source Rabbit

## **PRODUCT PROPERTIES**

Clonality Monoclonal Clone ID ARC0556

Concentration

Conjugation Unconjugated Purification Affinity purification Dilution Range WB 1:500-1:2000

IHC 1:50-1:200

Formulation PBS containing 0.02% Sodium Azide, 0.05% BSA, 50% Glycerol, pH7.3.