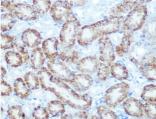

## **GENERAL INFORMATION**

Product Type Primary antibodies

Short Description Rabbit monoclonal antibody anti-Catalase is suitable for use in Western Blot and Immunohistochemistry.

Applications WB, IHC Host/Source Rabbit

## **TARGET INFORMATION**

Gene ID 847 Gene Symbol CAT

Uniprot ID CATA\_HUMAN

**Immunogen** A synthesized peptide derived from human Catalase Immunogen Region Specificity Immunogen Sequence