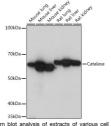

## **GENERAL INFORMATION**

Product Type Primary antibodies

Short Description Rabbit monoclonal antibody anti-Catalase is suitable for use in Western Blot and Immunohistochemistry.

Applications WB, IHC Host/Source Rabbit

## **TARGET INFORMATION**

Gene ID 847 Gene Symbol CAT

Uniprot ID CATA\_HUMAN

**Immunogen** A synthesized peptide derived from human Catalase Immunogen Region Specificity Immunogen Sequence