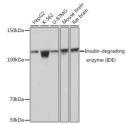

## **TARGET INFORMATION**

Gene ID 3416
Gene Symbol IDE
Uniprot ID IDE\_HUMAN

Immunogen A synthesized peptInsulin-degrading enzyme (Insulin-degrading enzyme (IDE) ) derived from human Insulin-degrading enzyme

(Insulin-degrading enzyme (IDE) )

Immunogen Region Specificity Immunogen Sequence

Western blot analysis of extracts of various cell lines, using Insulin-degrading enzyme (Insulin-degrading enzyme (Insulin-degrading enzyme (IDE) experimental insulin-degrading enzyme (IDE) experimental enzyme (IDE) experimental enzymental en