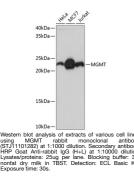

## Anti-MGMT antibody [ARC0529] (STJ11101282) STJ11101282

## **GENERAL INFORMATION**

Applications WB Host/Source Rabbit Reactivity Human

Product Type Primary antibodies Short Description Rabbit monoclonal antibody anti-MGMT is suitable for use in Western Blot.

## **PRODUCT PROPERTIES**

Clonality Monoclonal Clone ID ARC0529 Concentration Conjugation Unconjugated Purification Affinity purification Dilution Range WB 1:500-1:2000 Formulation PBS containing 0.02% Sodium Azide, 0.05% BSA, 50% Glycerol, pH7.3. Isotype IgG Storage Instruction Store in a freezer at-20°C and avoid freeze-thaw cycles.

## **TARGET INFORMATION**

Gene ID 4255 Gene Symbol MGMT Uniprot ID MGMT\_HUMAN Immunogen Region Specificity Immunogen Sequence

Immunogen A synthesized peptide derived from human MGMT



This product is suitable for in-vitro studies under the RESEARCH USE ONLY [RUO] licence. This product must not be used as for diagnostic or other medical purposes. St John's Laboratory Ltd, Knowledge Dock Business Centre, University Way, London, E16 2RD | Tel: 0208 223 3081