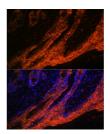

## Anti-IL1RN antibody [ARC0524] (STJ11101277)

## **GENERAL INFORMATION**

Product Type Primary antibodies

Short Description Rabbit monoclonal antibody anti-IL1RA is suitable for use in Western Blot and Immunofluorescence.

Applications WB, IF Host/Source Rabbit

## **PRODUCT PROPERTIES**

Clonality Monoclonal Clone ID ARC0524

Concentration

Conjugation Unconjugated Purification Affinity purification Dilution Range WB 1:500-1:2000

IF 1:50-1:200

Formulation PBS containing 0.02% Sodium Azide, 0.05% BSA, 50% Glycerol, pH7.3.