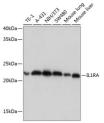

## Anti-IL1RN antibody [ARC0524] (STJ11101277)

## **GENERAL INFORMATION**

Product Type Primary antibodies

Short Description Rabbit monoclonal antibody anti-IL1RA is suitable for use in Western Blot and Immunofluorescence.

Applications WB, IF Host/Source Rabbit

## **PRODUCT PROPERTIES**

Clonality Monoclonal Clone ID ARC0524

Concentration

Conjugation Unconjugated Purification Affinity purification Dilution Range WB 1:500-1:2000

IF 1:50-1:200

Formulation PBS containing 0.02% Sodium Azide, 0.05% BSA, 50% Glycerol, pH7.3.