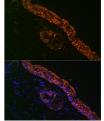

## Anti-IL1RN antibody [ARC0524] (STJ11101277)

## **GENERAL INFORMATION**

Product Type Primary antibodies

Short Description Rabbit monoclonal antibody anti-IL1RA is suitable for use in Western Blot and Immunofluorescence.

Applications WB, IF Host/Source Rabbit

## **PRODUCT PROPERTIES**

Clonality Monoclonal Clone ID ARC0524

Concentration

Conjugation Unconjugated Purification Affinity purification Dilution Range WB 1:500-1:2000

IF 1:50-1:200

Formulation PBS containing 0.02% Sodium Azide, 0.05% BSA, 50% Glycerol, pH7.3.