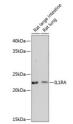

## Anti-IL1RN antibody [ARC0524] (STJ11101277)

## **GENERAL INFORMATION**

Product Type Primary antibodies

Short Description Rabbit monoclonal antibody anti-IL1RA is suitable for use in Western Blot and Immunofluorescence.

Applications WB, IF Host/Source Rabbit

## **PRODUCT PROPERTIES**

Clonality Monoclonal Clone ID ARC0524

Concentration

Conjugation Unconjugated Purification Affinity purification Dilution Range WB 1:500-1:2000

IF 1:50-1:200

Formulation PBS containing 0.02% Sodium Azide, 0.05% BSA, 50% Glycerol, pH7.3.