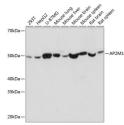

## **GENERAL INFORMATION**

Product Type Primary antibodies

Short Description Rabbit monoclonal antibody anti-AP2M1 is suitable for use in Western Blot and Immunofluorescence.

Applications WB, IF Host/Source Rabbit

## **TARGET INFORMATION**

Gene ID 1173 Gene Symbol AP2M1 Uniprot ID AP2M1\_HUMAN

Immunogen A synthesized peptide derived from human AP2M1

Immunogen Region Specificity

Immunogen Sequence