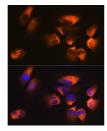

## **GENERAL INFORMATION**

Product Type Primary antibodies

Short Description Rabbit monoclonal antibody anti-AP2M1 is suitable for use in Western Blot and Immunofluorescence.

Applications WB, IF Host/Source Rabbit

## **TARGET INFORMATION**

Gene ID 1173 Gene Symbol AP2M1 Uniprot ID AP2M1\_HUMAN

Immunogen A synthesized peptide derived from human AP2M1

Immunogen Region Specificity

Immunogen Sequence