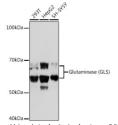

## Anti-GLS antibody [ARC0519] (STJ11101273)

## **GENERAL INFORMATION**

Product Type Primary antibodies

Short Description Rabbit monoclonal antibody anti-Glutaminase is suitable for use in Western Blot and Immunofluorescence.

Applications WB, IF Host/Source Rabbit Reactivity Human

## **PRODUCT PROPERTIES**

Clonality Monoclonal Clone ID ARC0519

Concentration

Conjugation Unconjugated Purification Affinity purification Dilution Range WB 1:500-1:2000 IF 1:50-1:200

Formulation PBS containing 0.02% Sodium Azide, 0.05% BSA, 50% Glycerol, pH7.3.