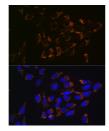

## Anti-GLS antibody [ARC0519] (STJ11101273)

## **GENERAL INFORMATION**

Product Type Primary antibodies

Short Description Rabbit monoclonal antibody anti-Glutaminase is suitable for use in Western Blot and Immunofluorescence.

Applications WB, IF Host/Source Rabbit Reactivity Human

## **PRODUCT PROPERTIES**

Clonality Monoclonal Clone ID ARC0519

Concentration

Conjugation Unconjugated Purification Affinity purification Dilution Range WB 1:500-1:2000 IF 1:50-1:200

Formulation PBS containing 0.02% Sodium Azide, 0.05% BSA, 50% Glycerol, pH7.3.