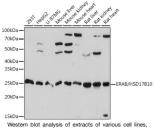

## **TARGET INFORMATION**

Gene ID 3028
Gene Symbol HSD17B10
Uniprot ID HCD2\_HUMAN

Immunogen A synthesized peptide derived from human ERAB/HSD17B10
Immunogen Region
Specificity
Immunogen Sequence

Western blot analysis of extracts of various cell lines, using ERAB/HSD17B10 rabbit monoclonal antibody (STJ11101265) at 1:1000 dilution. Secondary antibody. HRP Goat Anti-rabbit IgG (H+L) at 1:10000 dilution. Lysates/proteins: 25ug per Jane. Blocking buffer: 3% nonfat dry milk in TBST. Detection: ECL Basic Kit. Evrosure time: 10s