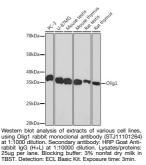

## Anti-OLIG1 antibody [ARC1850] (STJ11101264) STJ11101264

## **GENERAL INFORMATION**

Applications WB Host/Source Rabbit Reactivity Human, Mouse, Rat

Product Type Primary antibodies Short Description Rabbit monoclonal antibody anti-Olig1 is suitable for use in Western Blot.

## **PRODUCT PROPERTIES**

Clonality Monoclonal Clone ID ARC1850 Concentration Conjugation Unconjugated Purification Affinity purification Dilution Range WB 1:500-1:2000 Formulation PBS containing 0.02% Sodium Azide, 0.05% BSA, 50% Glycerol, pH7.3. Isotype IgG Storage Instruction Store in a freezer at-20°C and avoid freeze-thaw cycles.