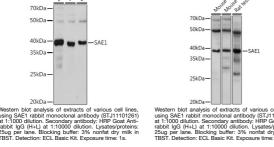

## **GENERAL INFORMATION**

 Product Type
 Primary antibodies

 Short Description
 Rabbit monoclonal antibody anti-SAE1 is suitable for use in Western Blot.

 Applications
 WB

 Host/Source
 Rabbit

 Reactivity
 Human, Mouse, Rat