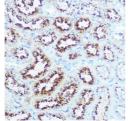

## Anti-IGF1 antibody [ARC0505] (STJ11101257)

## **GENERAL INFORMATION**

Product Type Primary antibodies

Short Description Rabbit monoclonal antibody anti-IGF1 is suitable for use in Western Blot and Immunohistochemistry.

Applications WB, IHC Host/Source Rabbit

## **PRODUCT PROPERTIES**

Clonality Monoclonal Clone ID ARC0505

Concentration

Conjugation Unconjugated Purification Affinity purification
Dilution Range WB 1:500-1:2000 IHC 1:50-1:200

Formulation PBS containing 0.02% Sodium Azide, 0.05% BSA, 50% Glycerol, pH7.3.