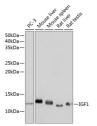

## Anti-IGF1 antibody [ARC0505] (STJ11101257)

## **GENERAL INFORMATION**

Product Type Primary antibodies

Short Description Rabbit monoclonal antibody anti-IGF1 is suitable for use in Western Blot and Immunohistochemistry.

Applications WB, IHC Host/Source Rabbit

## **PRODUCT PROPERTIES**

Clonality Monoclonal Clone ID ARC0505

Concentration

Conjugation Unconjugated Purification Affinity purification
Dilution Range WB 1:500-1:2000 IHC 1:50-1:200

Formulation PBS containing 0.02% Sodium Azide, 0.05% BSA, 50% Glycerol, pH7.3.