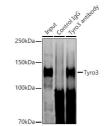

## Anti-TYRO3 antibody [ARC1841] (STJ11101254)

## **GENERAL INFORMATION**

Product Type Primary antibodies

**Short Description** Rabbit monoclonal antibody anti-TYRO3 is suitable for use in Western Blot.

Applications WB Host/Source Rabbit

Reactivity Human, Mouse, Rat