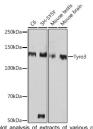

## Anti-TYRO3 antibody [ARC1841] (STJ11101254)

## **GENERAL INFORMATION**

Product Type Primary antibodies

**Short Description** Rabbit monoclonal antibody anti-TYRO3 is suitable for use in Western Blot.

Applications WB Host/Source Rabbit

Reactivity Human, Mouse, Rat