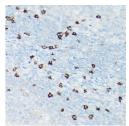

Immunohistochemistry of paraffin-embedded human tonsil using CDBA rabbit monoclonal antibody (STJ11101251) at dilution of 1:100 (40x lens). Perform high pressure antigen retrieval with 10 mM citrate buffer pH 6. Defore commencing with memunohistochemistry staining notroots.