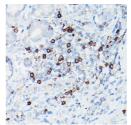

mmunohistochemistry of paraffin-embedded Human Feel malignant lymphoma using CDBA rabbiononcolonal antibody (STJ11101251) at dilution of 1:10 dVAL lens). Perform high pressure antigen retrieval witt 10 mM citrate buffer pH 6. 0 before commencing witt mmunohistochemistry staining notrock.