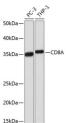

## **TARGET INFORMATION**

Gene ID 925
Gene Symbol CD8A
Uniprot ID CD8A

Uniprot ID CD8A\_HUMAN

Immunogen Region Specificity Immunogen Sequence

Immunogen A synthesized peptide derived from human CD8A

Western blot analysis of extracts of various cell lines using CD8A rabbit monoclonal antibody (STJ11101251 at 1:1000 dilution. Secondary antibody: HRP Goat har labbit IgG (H+L) at 1:10000 dilution. Lysates/proteins 25ug per lane. Blocking buffer 3% nonfat dry milk in