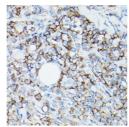

Immunohistochemistry of paraffin-embedded Huma intestinal T-cell lymphoma using CD8A rabb monoclonal antibody (STJ11101251) at dilution of 1:10 (40x lens). Perform high pressure antigen retrieval 10 mM citrate buffer pH 6. 0 before commencing will immunohistochemistry estipion protects.