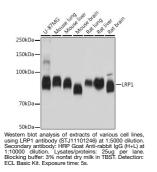

## **GENERAL INFORMATION**

Applications WB Host/Source Rabbit Reactivity Human, Mouse, Rat

Product Type Primary antibodies Short Description Rabbit monoclonal antibody anti-LRP1 is suitable for use in Western Blot.

## **PRODUCT PROPERTIES**

Clonality Monoclonal Clone ID ARC0275 Concentration Conjugation Unconjugated Purification Affinity purification Dilution Range WB 1:500-1:2000 Formulation PBS containing 0.02% Sodium Azide, 0.05% BSA, 50% Glycerol, pH7.3. Isotype IgG Storage Instruction Store in a freezer at-20°C and avoid freeze-thaw cycles.