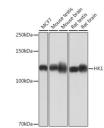

## Anti-HK1 antibody [ARC0256] (STJ11101239)

Applications WB, IHC, IF, IP Host/Source Rabbit

Reactivity Human, Mouse, Rat

## **PRODUCT PROPERTIES**

Clonality Monoclonal Clone ID ARC0256

Concentration

Conjugation
Purification
Affinity purification
Dilution Range
WB 1:500-1:2000
HC 1:50-1:200

IF 1:50-1:200 IP 1:50-1:200

Formulation PBS containing 0.02% Sodium Azide, 0.05% BSA, 50% Glycerol, pH7.3.