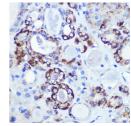

## Anti-HK1 antibody [ARC0256] (STJ11101239)

Applications WB, IHC, IF, IP Host/Source Rabbit

Reactivity Human, Mouse, Rat

## **PRODUCT PROPERTIES**

Clonality Monoclonal Clone ID ARC0256

Concentration

Conjugation
Purification
Affinity purification
Dilution Range
WB 1:500-1:2000
HC 1:50-1:200

IF 1:50-1:200 IP 1:50-1:200

Formulation PBS containing 0.02% Sodium Azide, 0.05% BSA, 50% Glycerol, pH7.3.