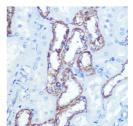

## Anti-HK1 antibody [ARC0256] (STJ11101239)

Applications WB, IHC, IF, IP Host/Source Rabbit

Reactivity Human, Mouse, Rat

## **PRODUCT PROPERTIES**

Clonality Monoclonal Clone ID ARC0256

Concentration

Conjugation
Purification
Affinity purification
Dilution Range
WB 1:500-1:2000
HC 1:50-1:200

IF 1:50-1:200 IP 1:50-1:200

Formulation PBS containing 0.02% Sodium Azide, 0.05% BSA, 50% Glycerol, pH7.3.