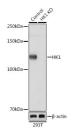

## Anti-HK1 antibody [ARC0256] (STJ11101239)

Applications WB, IHC, IF, IP Host/Source Rabbit

Reactivity Human, Mouse, Rat

## **PRODUCT PROPERTIES**

Clonality Monoclonal Clone ID ARC0256

Concentration

Conjugation
Purification
Affinity purification
Dilution Range
WB 1:500-1:2000
HC 1:50-1:200

IF 1:50-1:200 IP 1:50-1:200

Formulation PBS containing 0.02% Sodium Azide, 0.05% BSA, 50% Glycerol, pH7.3.