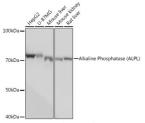

## Anti-ALPL antibody [ARC0245] (STJ11101238)

## **GENERAL INFORMATION**

Product Type Primary antibodies

Short Description Rabbit monoclonal antibody anti-Alkaline Phosphatase is suitable for use in Western Blot and Immunohistochemistry.

Applications WB, IHC Host/Source Rabbit

## **PRODUCT PROPERTIES**

Clonality Monoclonal Clone ID ARC0245

Concentration

Conjugation Unconjugated Purification Affinity purification Dilution Range WB 1:500-1:2000 IHC 1:50-1:200

Formulation PBS containing 0.02% Sodium Azide, 0.05% BSA, 50% Glycerol, pH7.3.

## **TARGET INFORMATION**

Gene ID 249 Gene Symbol ALPL

Uniprot ID PPBT\_HUMAN

**Immunogen** A synthesized peptide derived from human Alkaline Phosphatase (ALPL) (ALPL)

Immunogen Region Specificity Immunogen Sequence