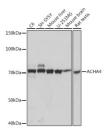

## Anti-CHRNA4 antibody [ARC1822] (STJ11101235)

## **GENERAL INFORMATION**

Product Type Primary antibodies

**Short Description** Rabbit monoclonal antibody anti-ACHA4 is suitable for use in Western Blot.

Applications WB Host/Source Rabbit

Reactivity Human, Mouse, Rat