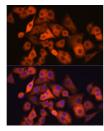

## **GENERAL INFORMATION**

Product Type Primary antibodies

Short Description Rabbit monoclonal antibody anti-ALDH1A1 is suitable for use in Western Blot, Immunofluorescence and

Immunoprecipitation.

Applications WB, IF, IP Host/Source Rabbit