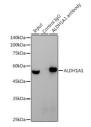

## **TARGET INFORMATION**

Gene ID 216 Gene Symbol ALDH1A1 Uniprot ID AL1A1\_HUMAN

Immunogen A synthesized peptide derived from human ALDH1A1

Immunogen Region Specificity Immunogen Sequence

Immunoprecipitation analysis of 600ug mouse testis cells using 3ug ALDH1// (STJ11101231). Western blot was perform immunoprecipitate using ALDH1A1 (STJ11101231) at a dilition of 1:1000.