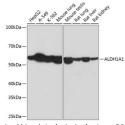

## **GENERAL INFORMATION**

Product Type Primary antibodies

Short Description Rabbit monoclonal antibody anti-ALDH1A1 is suitable for use in Western Blot, Immunofluorescence and

Immunoprecipitation.

Applications WB, IF, IP Host/Source Rabbit

Reactivity Human, Mouse, Rat

## **PRODUCT PROPERTIES**

Clonality Monoclonal Clone ID ARC0240

Concentration

Conjugation Unconjugated Purification Affinity purification Dilution Range WB 1:500-1:2000

IF 1:50-1:200 IP 1:50-1:200

Formulation PBS containing 0.02% Sodium Azide, 0.05% BSA, 50% Glycerol, pH7.3.